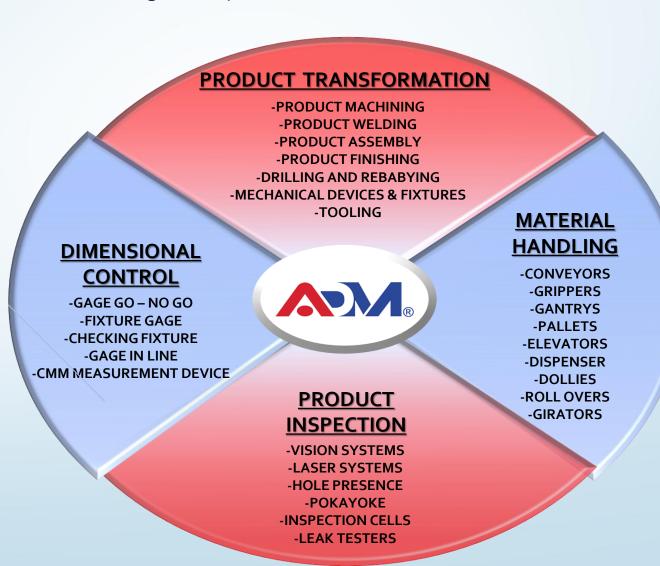

#### MANUFACTURING PROCESSES

We offer diferent solutions, we can sub divide it in 4 general processes:

We offer this solutions with different technologies:

-MANUAL
-SEMIAUTOMATIC
-AUTOMATIC
-ROBOTIC

**Assembly Cell** 

Automatic Gage In Line

**Robotic Palletizer** 

Manual Gage with Dial Indicators

**Vision System** 

Manual Fixture Gage