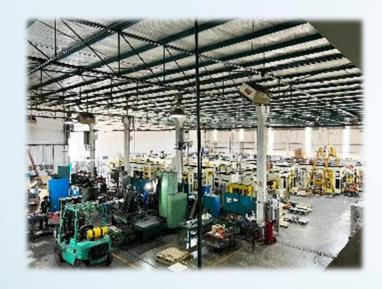

# Brief distribution of the Administrative Building:

In the industrial warehouse there is a 2,650 square meters area, for machining workshop, welding workshop, production and control offices, assembly area and a metrology laboratory of 100 m<sub>2</sub>.

In the machining workshop we have: lathe machines, milling machines, grinder, flat grinding machine, cilindrical grinding machines, saw band machines, welding machines, milling CNC and boring machine.