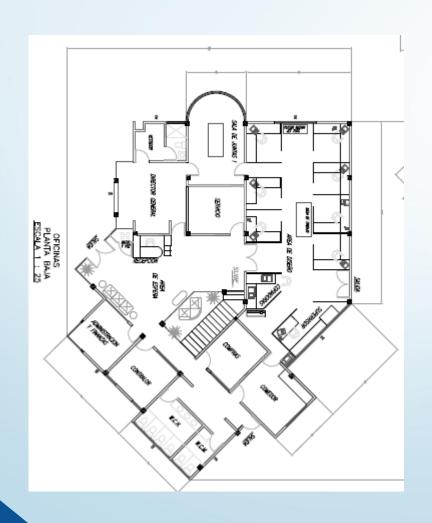

Currently, ADM employs over 90 individuals, including technicians, engineers and administrative staff.

The Administrative building has 932 square meters in 2 levels, it has the sales, projects, purchase, administration and finance departments, the meeting room, training room, design department and directive office.

# Brief distribution of the Administrative Building:

In the industrial warehouse there is a 2,650 square meters area, for machining workshop, welding workshop, production and control offices, assembly area and a metrology laboratory of 100 m<sub>2</sub>.