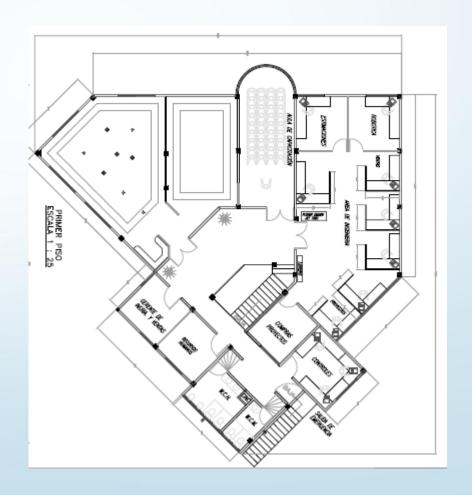

Currently, ADM employs over 90 individuals, including technicians, engineers and administrative staff.

The Administrative building has 932 square meters in 2 levels, it has the sales, projects, purchase, administration and finance departments, the meeting room, training room, design department and directive office.

# Brief distribution of the Administrative Building:

In the industrial warehouse there is a 2,650 square meters area, for machining workshop, welding workshop, production and control offices, assembly area and a metrology laboratory of 100 m<sub>2</sub>.