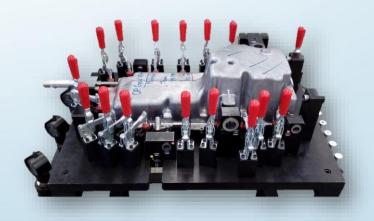

Automatic Gage In Line

**Robotic Palletizer** 

Manual Gage with Dial Indicators

**Vision System** 

Manual Fixture Gage