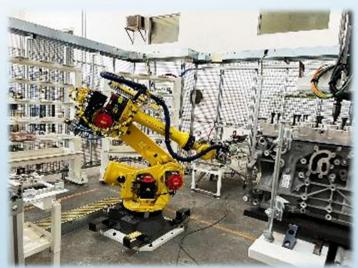

#### MANUFACTURING PROCESSES

We offer diferent solutions, we can sub divide it in 4 general processes:

We offer this solutions with different technologies:

-MANUAL
-SEMIAUTOMATIC
-AUTOMATIC
-ROBOTIC

**Assembly Cell** 

Automatic Gage In Line

**Robotic Palletizer** 

Manual Gage with Dial Indicators

**Vision System** 

Manual Fixture Gage