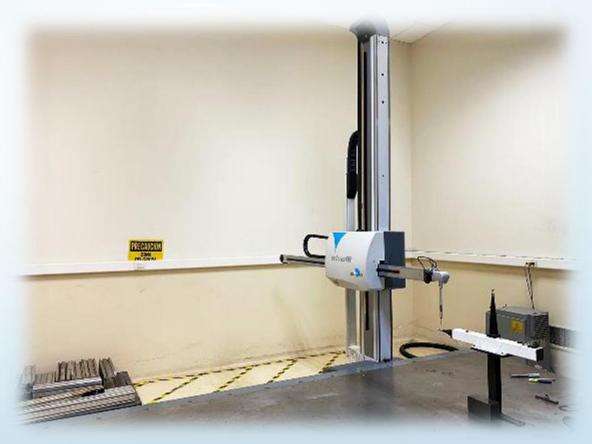

### **METROLOGY LABORATORY**

# We count with two CMM machines:

> DEA PRIMA C1 CMM

**Dimensional Capacity:** 

Axis "X" 4000 mm

Axis "Y" 1600 mm

Axis "Z" 2100 mm

#### **METROLOGY LABORATORY**

➤ CMM Poli Sky Star

**Dimensional Capacity:** 

Axis "X" 1000 mm

Axis "Y" 750 mm

Axis "Z" 750 mm

We offer product measurement service.