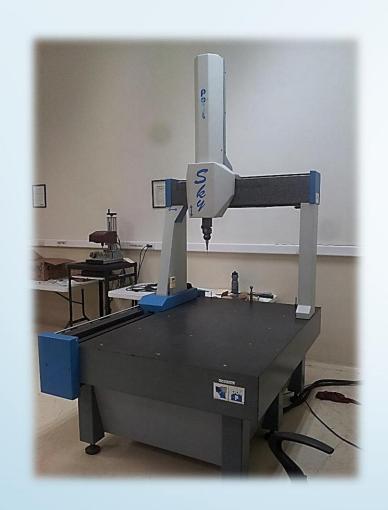

#### **METROLOGY LABORATORY**

➤ CMM Poli Sky Star

**Dimensional Capacity:** 

Axis "X" 1000 mm

Axis "Y" 750 mm

Axis "Z" 750 mm

We offer product measurement service.