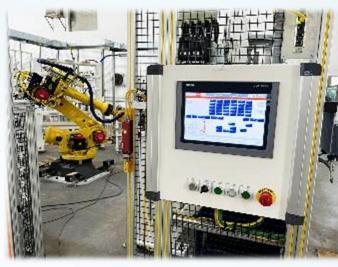

#### MANUFACTURING PROCESSES

We offer diferent solutions, we can sub divide it in 4 general processes:

We offer this solutions with different technologies:

-MANUAL
-SEMIAUTOMATIC
-AUTOMATIC
-ROBOTIC

**Assembly Cell** 

Automatic Gage In Line

**Robotic Palletizer** 

Manual Gage with Dial Indicators

**Vision System** 

Manual Fixture Gage

# **Examples**

**Assembly Line manual operations** 

Automatic assembly stations

Torque plate to block assembly cell

**Test Stations** 