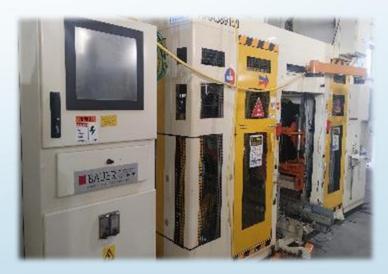

#### MANUFACTURING PROCESSES

We offer diferent solutions, we can sub divide it in 4 general processes:

We offer this solutions with different technologies:

-MANUAL
-SEMIAUTOMATIC
-AUTOMATIC
-ROBOTIC

**Assembly Cell** 

Automatic Gage In Line

**Robotic Palletizer** 

Manual Gage with Dial Indicators

**Vision System** 

Manual Fixture Gage

# **Examples**

**Assembly Line manual operations** 

Automatic assembly stations

Torque plate to block assembly cell

**Test Stations** 