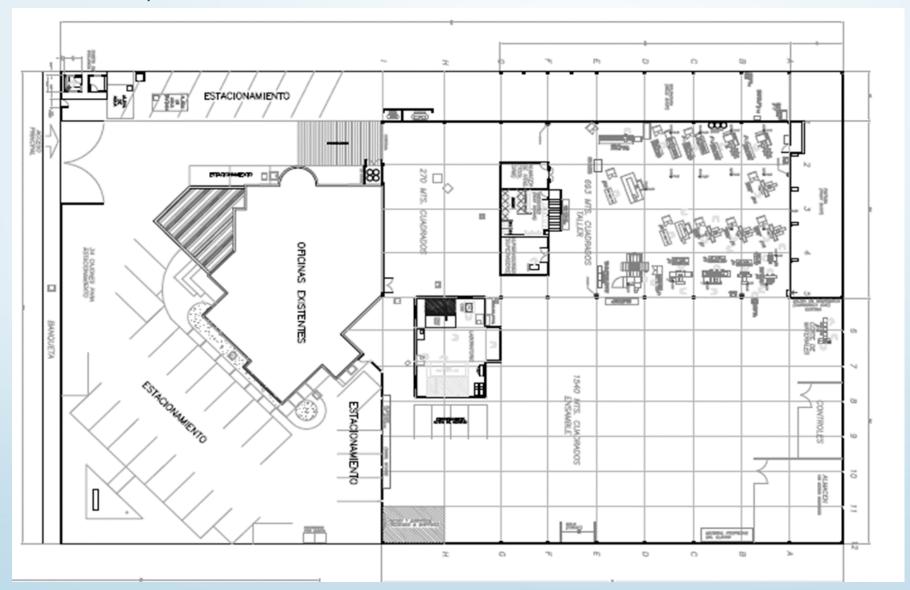

Currently, ADM employs over 90 individuals, including technicians, engineers and administrative staff.

The Administrative building has 932 square meters in 2 levels, it has the sales, projects, purchase, administration and finance departments, the meeting room, training room, design department and directive office.

# Brief distribution of the Administrative Building:

In the industrial warehouse there is a 2,650 square meters area, for machining workshop, welding workshop, production and control offices, assembly area and a metrology laboratory of 100 m<sub>2</sub>.

# Industrial warehouse plant:

In the design department we count with 2D and 3D CAD Softwares, AutoCAD, Solidworks and CREO. Also we have MasterCAM, to complex machining components.

In the programming and control department, we work with Allen Bradley, Mitsubishi and Siemens controls. And in robotics, ABB and Fanuc. In electronic gages we work with GageXpress.