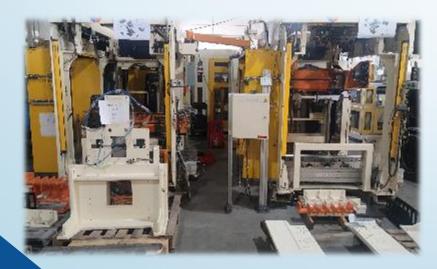

#### MANUFACTURING PROCESSES

We offer diferent solutions, we can sub divide it in 4 general processes:

We offer this solutions with different technologies:

-MANUAL
-SEMIAUTOMATIC
-AUTOMATIC
-ROBOTIC

**Assembly Cell** 

Automatic Gage In Line

**Robotic Palletizer** 

Manual Gage with Dial Indicators

**Vision System** 

Manual Fixture Gage

# **Examples**

**Assembly Line manual operations** 

Automatic assembly stations

Torque plate to block assembly cell

**Test Stations** 