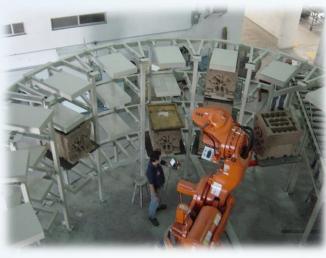

#### MANUFACTURING PROCESSES

We offer diferent solutions, we can sub divide it in 4 general processes:

We offer this solutions with different technologies:

-MANUAL
-SEMIAUTOMATIC
-AUTOMATIC
-ROBOTIC

**Assembly Cell** 

Automatic Gage In Line

**Robotic Palletizer** 

Manual Gage with Dial Indicators

**Vision System** 

Manual Fixture Gage

# **Examples**

**Assembly Line manual operations** 

Automatic assembly stations

Torque plate to block assembly cell

**Test Stations** 