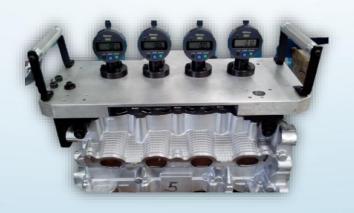

Automatic Gage In Line

**Robotic Palletizer** 

Manual Gage with Dial Indicators

**Vision System** 

Manual Fixture Gage